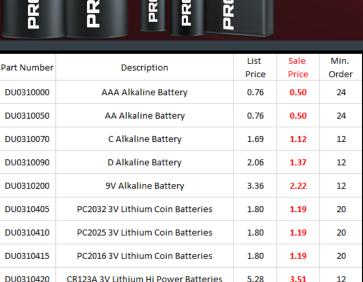

## PRICES TOO INTENSE TO PASS UP!

5.28

3.51

20

PCCR2 3V Lithium Hi Power Batteries

DU0310425